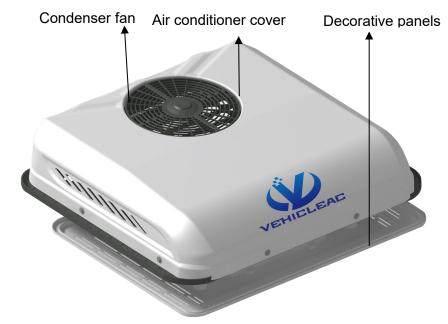

# 1. Introduction of Whole In-One Rooftop Air Conditioner

(1) Outdoor Condenser unit

(2) Interior Evaporator Unit

8