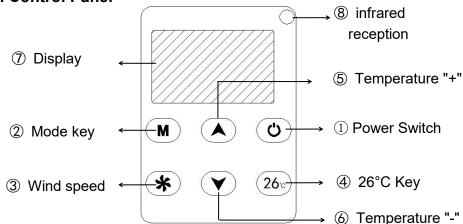

### 2. Control Panel

- ① Power Switch: turn on or turn off air conditioning;
- ② Mode Key: automatic / cooling / heating, economy mode cycle switching;
- ③ wind speed key :1~3 wind follow bad switch; super mode, can run 4 wind maximum;
- 4 26°C Key: press it and the air conditioning running at 26°C operation;
- ⑤ Temperature "+": air conditioning set temperature increase;
- ⑥ Temperature "-": Air conditioning set temperature reduction;
- ⑦ Display window: display temperature, voltage, fault code, and display the collected environmental degree under normal conditions.
- ® Infrared reception: receive remote infrared signal.