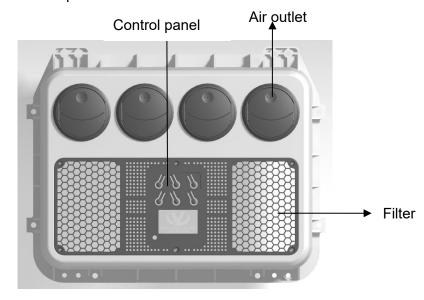

### 2. Control Panel

- ① Power Switch: turn on or turn off air conditioning;
- ② Mode Key: automatic / cooling / heating, economy mode cycle switching;
- ③ wind speed key :1~3 wind follow bad switch; super mode, can run 4 wind maximum;
- 4 26°C Key: press it and the air conditioning running at 26°C operation;
- ⑤ Temperature "+": air conditioning set temperature increase;
- ⑥ Temperature "-": Air conditioning set temperature reduction;
- ⑦ Display window: display temperature, voltage, fault code, and display the collected environmental degree under normal conditions.
- ® Infrared reception: receive remote infrared signal.