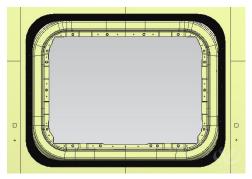

Remarks: If there is no skylight, the minimum opening size is 600\*300

# 1. Clean the skylight surroundings

# 2. Paste Skylight Sealing Sponge

#### 3. Install the air conditioner into the skylight