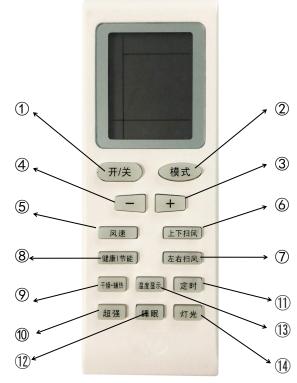

# **Remote Control Description**

- $\ensuremath{\textcircled{1}}$  turn on / off key: press the power switch key, control the air conditioning turn on /off;
- $\ensuremath{\textcircled{2}}$  mode key: automatic / cooling / heating economy mode cycle switching;
- 34"+""-": set air conditioning temperature increase, decrease;
- ⑤Wind speed:1~3 grade wind cycle switching; 4 levels of maximum wind can be run in super mode
- ⑥ Up and down sweep wind: Up and down sweep wind mode;
- (7) left and right sweep wind: left and right sweep wind mode;
- ®energy saving: healthy energy saving mode;
- (9) dry & auxiliary heat: drying auxiliary heat mode;
- (1) super: super mode; (1) timing: set air conditioning timing; (1) sleep: sleep mode;
- ③Temperature Display: Press to display the current temperature;
- (1) Lights: Press the remote control screen to light.